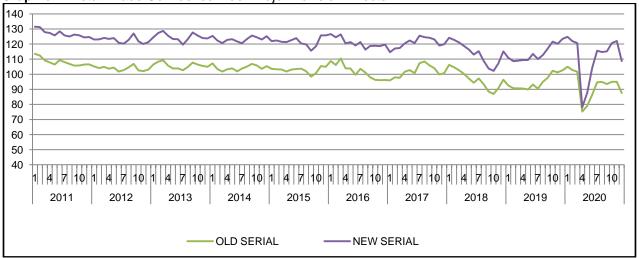

## **Effects Of The Major Revision**

The tables and graphics showing the effects of the revisions made for the sectoral confidence indices series is presented below.

When Table 1,2 and 3 is evaluated, it is seen that there is an absolute revision of averagely 17.28%,15.57% and 12.19% in the new series values of the services, retail trade and construction confidence indices repectively compared to the previous series values.

Looking at Graphics 1, 2 and 3 it is seen that there are differences in index series.

Table 1. Services Confidence Index Major Revision Effects

| Year | Month     | Old<br>serial | New<br>serial | Absolute revision (%) | Year | Month     | Old<br>serial | New<br>serial | Absolute revision (%) |
|------|-----------|---------------|---------------|-----------------------|------|-----------|---------------|---------------|-----------------------|
| 2011 | January   | 112.4         | 131.2         | 14.31                 | 2016 | January   | 92.5          | 116.3         | 20.45                 |
| 2011 | February  | 111.0         | 129.6         | 14.29                 | 2016 | February  | 89.2          | 113.3         | 21.21                 |
| 2011 | March     | 111.2         | 129.8         | 14.30                 | 2016 | March     | 93.5          | 115.1         | 18.80                 |
| 2011 | April     | 110.3         | 129.7         | 15.00                 | 2016 | April     | 89.9          | 111.5         | 19.38                 |
| 2011 | May       | 110.5         | 130.6         | 15.42                 | 2016 | May       | 94.5          | 114.0         | 17.09                 |
| 2011 | June      | 110.3         | 130.8         | 15.72                 | 2016 | June      | 95.8          | 114.1         | 16.10                 |
| 2011 | July      | 109.1         | 129.3         | 15.62                 | 2016 | July      | 100.9         | 115.6         | 12.74                 |
| 2011 | August    | 106.0         | 125.7         | 15.69                 | 2016 | August    | 91.1          | 111.8         | 18.56                 |
| 2011 | September | 107.8         | 128.2         | 15.87                 | 2016 | September | 96.2          | 114.9         | 16.26                 |
| 2011 | October   | 106.4         | 126.8         | 16.11                 | 2016 | October   | 94.5          | 114.1         | 17.16                 |
| 2011 | November  | 107.2         | 126.9         | 15.52                 | 2016 | November  | 96.8          | 114.5         | 15.45                 |
| 2011 | December  | 107.0         | 126.9         | 15.73                 | 2016 | December  | 93.3          | 114.0         | 18.13                 |
| 2012 | January   | 105.3         | 125.1         | 15.77                 | 2017 | January   | 87.5          | 110.4         | 20.71                 |
| 2012 | February  | 104.4         | 124.3         | 15.99                 | 2017 | February  | 92.9          | 113.3         | 18.06                 |

**Graphic 3.** Construction Confidence Index Major Revision Effects