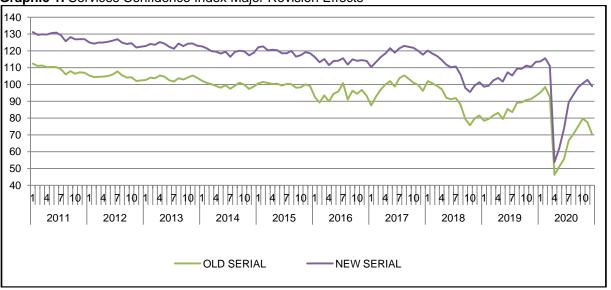

## **Effects Of The Major Revision**

The tables and graphics showing the effects of the revisions made for the sectoral confidence indices series is presented below.

When Table 1,2 and 3 is evaluated, it is seen that there is an absolute revision of averagely 17.28%,15.57% and 12.19% in the new series values of the services, retail trade and construction confidence indices repectively compared to the previous series values.

Looking at Graphics 1, 2 and 3 it is seen that there are differences in index series.

Table 1. Services Confidence Index Major Revision Effects

| Year | Month     | Old<br>serial | New<br>serial | Absolute revision (%) | Year | Month     | Old<br>serial | New<br>serial | Absolute revision (%) |
|------|-----------|---------------|---------------|-----------------------|------|-----------|---------------|---------------|-----------------------|
| 2011 | January   | 112.4         | 131.2         | 14.31                 | 2016 | January   | 92.5          | 116.3         | 20.45                 |
| 2011 | February  | 111.0         | 129.6         | 14.29                 | 2016 | February  | 89.2          | 113.3         | 21.21                 |
| 2011 | March     | 111.2         | 129.8         | 14.30                 | 2016 | March     | 93.5          | 115.1         | 18.80                 |
| 2011 | April     | 110.3         | 129.7         | 15.00                 | 2016 | April     | 89.9          | 111.5         | 19.38                 |
| 2011 | May       | 110.5         | 130.6         | 15.42                 | 2016 | May       | 94.5          | 114.0         | 17.09                 |
| 2011 | June      | 110.3         | 130.8         | 15.72                 | 2016 | June      | 95.8          | 114.1         | 16.10                 |
| 2011 | July      | 109.1         | 129.3         | 15.62                 | 2016 | July      | 100.9         | 115.6         | 12.74                 |
| 2011 | August    | 106.0         | 125.7         | 15.69                 | 2016 | August    | 91.1          | 111.8         | 18.56                 |
| 2011 | September | 107.8         | 128.2         | 15.87                 | 2016 | September | 96.2          | 114.9         | 16.26                 |
| 2011 | October   | 106.4         | 126.8         | 16.11                 | 2016 | October   | 94.5          | 114.1         | 17.16                 |
| 2011 | November  | 107.2         | 126.9         | 15.52                 | 2016 | November  | 96.8          | 114.5         | 15.45                 |
| 2011 | December  | 107.0         | 126.9         | 15.73                 | 2016 | December  | 93.3          | 114.0         | 18.13                 |
| 2012 | January   | 105.3         | 125.1         | 15.77                 | 2017 | January   | 87.5          | 110.4         | 20.71                 |
| 2012 | February  | 104.4         | 124.3         | 15.99                 | 2017 | February  | 92.9          | 113.3         | 18.06                 |